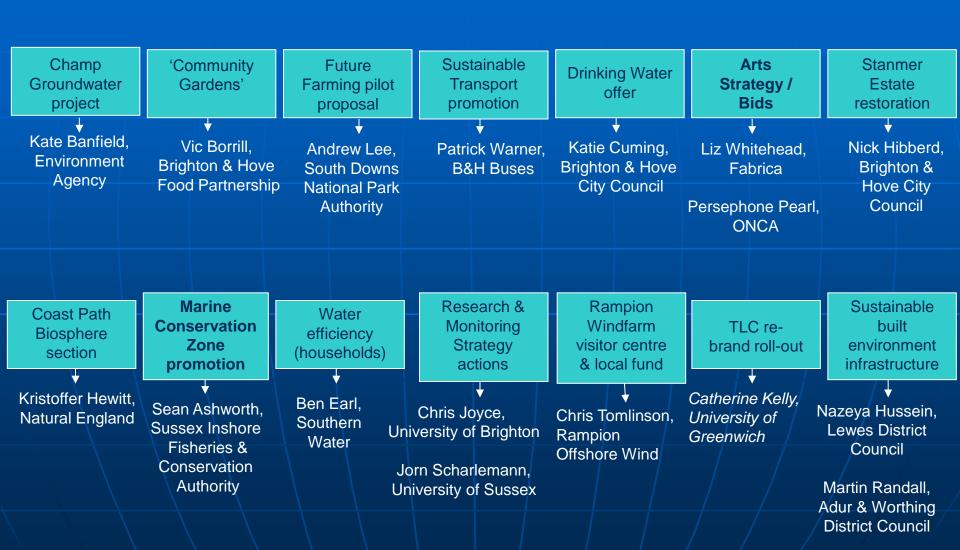

Brighton & Lewes Downs UNESCO World Biosphere Region The Brighton & Lewes Downs Biosphere Partnership brings together more than forty local bodies, united in our work to connect people and nature to inspire a positive future - today.





























United Nations Educational, Scientific and Cultural Organization

**Brighton & Lewes Downs** Biosphere Reserve since 2014 Man and the Biosphere Programme





#### **Our Successes**

1. Conservation – Habitat creation, flood alleviation

2. Sustainability –Council & City Action Plan

3. Engagement – Education, research, culture, events, communications





**UNESCO World Biosphere Region** 

### **Our Priority Projects**





### **Supporting B&H Connected**

- Cutting greenhouse gas emissions
- Adapting to climate change
- Waste
- Built Environment
- Natural Environment
- Food

#### SUSTAINABILITY

Living within Environmental Limits & Enhancing the Environment





#### **Our Offer**

## The Living Coast programme provides an environmental vision for B&H Connected

#### Our programme offers:

- a broad multi-sector partnership
- working strategically towards common goals, across administrative boundaries
- able to address complex environmental challenges
- accredited by the international best practice standard of UNESCO
- connected to a global network of expertise



#### **Environmental Benefits**

## Ecosystem Services: "What has the environment ever done for us?"







#### **Economic Benefits**

Our B