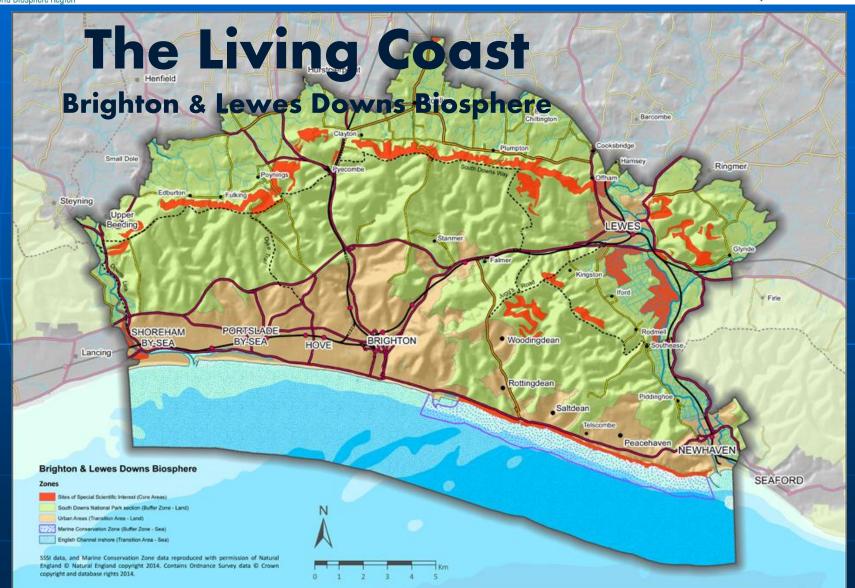

## The Living Coast programme provides an environmental vision for B&H Connected

The Living Coast offers a new natural identity for our area